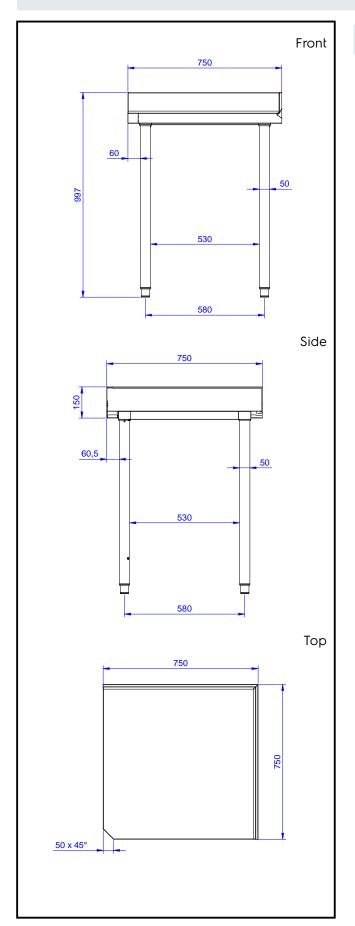

## **Key Information:**

External dimensions, Width:

133060 (TGAEN) 750 mm
External dimensions, Depth: 750 mm
External dimensions, Height: 900 mm
Upstand Dimensions, Height: 100 mm
Upstand Dimensions, Depth: 13 mm
Upstand Dimensions, Radius: R=10
Worktop thickness: 50 mm
Net weight: 35 kg